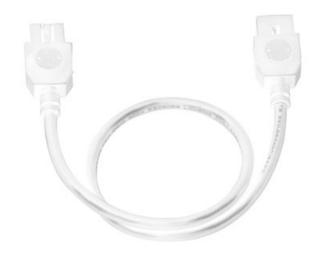

## **PRODUCT DESCRIPTION**

CounterMax MXInterLink4 is a group of accessories designed to make installation quicker, easier and more flexible for its compatible CounterMax undercabinet products.

## MEASUREMENTS

DIMENSION : 12" L HANGING WEIGHT : 0.1 lb LAMPING

INPUT VOLTAGE : V BULB : DIMMABLE :

Black (BK) White (WT)

**RATINGS** N/A Location