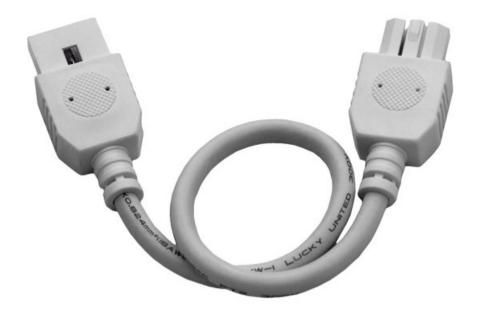

## PRODUCT DESCRIPTION

CounterMax MXInterLink4 is a group of accessories designed to make installation quicker, easier and more flexible for its compatible CounterMax undercabinet products.

## **MEASUREMENTS**

: 9" L x 1" W x 0.5" H DIMENSION

HANGING WEIGHT