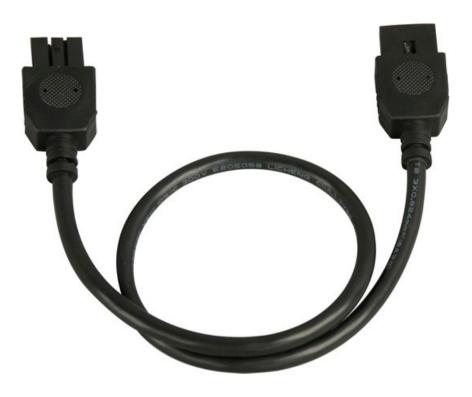

## **PRODUCT DESCRIPTION**

CounterMax MXInterLink4 is a group of accessories designed to make installation quicker, easier and more flexible for its compatible CounterMax undercabinet products.

MEASUREMENTS

DIMENSION : 18" L x 1" W x 0.5" H HANGING WEIGHT : 0.12 lb

LAMPING

INPUT VOLTAGE : V BULB : DIMMABLE : FINISHES OPTION

Black (BK) White (WT)

MATERIAL Copper

**RATINGS** N/A Location

ADDITIONAL OPERATING TEMPERATURE: -20°C (-4°F), 40°C (104°F)