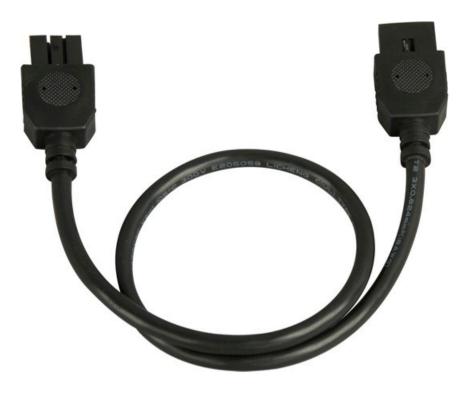

## **PRODUCT DESCRIPTION**

CounterMax MXInterLink4 is a group of accessories designed to make installation quicker, easier and more flexible for its compatible CounterMax undercabinet products.

MEASUREMENTS

DIMMABLE

DIMENSION HANGING WEIGHT

LAMPING INPUT VOLTAGE : V BULB :

:

FINISHES OPTION

Black (BK) White (WT)

MATERIAL Copper

**RATINGS** N/A Location

ADDITIONAL OPERATING TEMPERATURE: -20°C (-4°F), 40°C (104°F)

Always consult a qualified electrician before installing any lighting product.

: 24" L x 1" W x 0.5" H

: 0.15 lb

WESTERN DISTRIBUTION CENTER (HEADQUARTER) 253 NORTH VINELAND AVE I CITY OF INDUSTRY, CA 91746