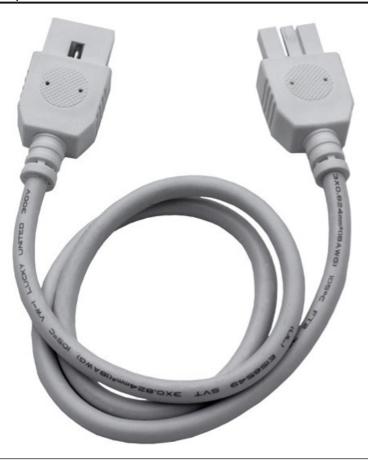

#### **PRODUCT DESCRIPTION**

CounterMax MXInterLink4 is a group of accessories designed to make installation quicker, easier and more flexible for its compatible CounterMax undercabinet products.

#### MEASUREMENTS

DIMENSION HANGING WEIGHT : 24" L x 1" W x 0.5" H : 0.15 lb

LAMPING INPUT VOLTAGE : V

BULB : DIMMABLE :