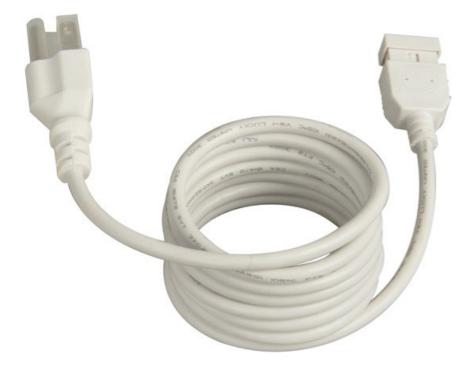

DIMENSION : 72" L x 1" W x 0.5" H HANGING WEIGHT :

LAMPING

INPUT VOLTAGE : V BULB : DIMMABLE : FINISHES OPTION

Black (BK) White (WT)

MATERIAL Copper

**RATINGS** N/A Location

ADDITIONAL OPERATING TEMPERATURE: -20°C (-4°F), 40°C (104°F)