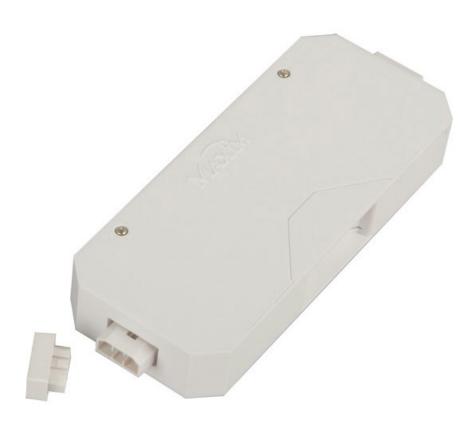

## **PRODUCT DESCRIPTION**

CounterMax MXInterLink4 is a group of accessories designed to make installation quicker, easier and more flexible for its compatible CounterMax undercabinet products.

## MEASUREMENTS

DIMENSION HANGING WEIGHT : 2.25" L x 5" W x 1" H : 0.35 lb

LAMPING

INPUT VOLTAGE : V BULB : DIMMABLE : FINISHES OPTION

Black (BK) White (WT)

MATERIAL Plastic

**RATINGS** N/A Location

ADDITIONAL OPERATING TEMPERATURE: -20°C (-4°F), 40°C (104°F)