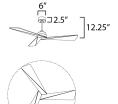

# **MEASUREMENTS**

DIMENSION : 52" L x 52" W x 12.25" H

MAX OAH : 12.25" OAH

CANOPY : 6" W x 2.5" H x 6" L

: 9.9 lb HANGING WEIGHT