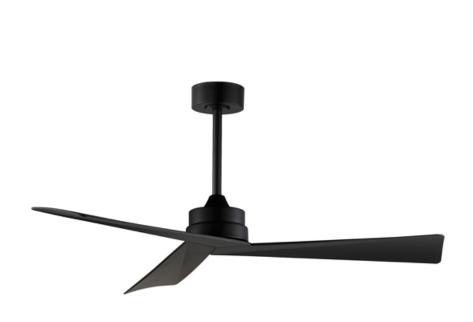

# PRODUCT DESCRIPTION

Sharp angular blades come together at the center housing of this fan for a modern, yet transitional look. Available in finishes that match most interior spaces, select from Matte Black, Satin Nickel with Greywood, Natural Aged Brass with White Blades and Charcoal with Driftwood Blades. With a DC motor and magnetic wall mounted remote that is included, this fan is sure to be a stylish addition to your space.