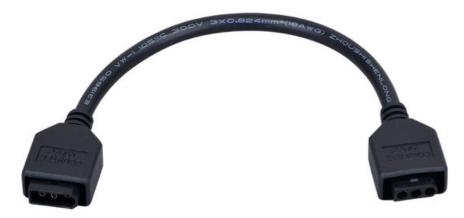

## **PRODUCT DESCRIPTION**

CounterMax MXInterLink5 is a group of accessories designed to make installation quicker, easier and more flexible for its compatible CounterMax undercabinet products.

MEASUREMENTS

DIMENSION : 9" L HANGING WEIGHT :

LAMPING INPUT VOLTAGE : V BULB : DIMMABLE :

## FINISHES OPTION

Black (BK) White (WT)

MATERIAL Copper, Plastic

**RATINGS** Dry Location