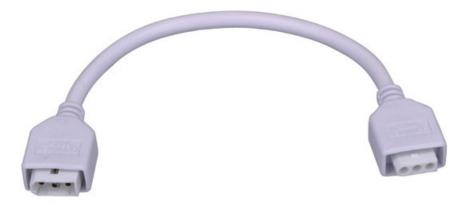

## **PRODUCT DESCRIPTION**

CounterMax MXInterLink5 is a group of accessories designed to make installation quicker, easier and more flexible for its compatible CounterMax undercabinet products.

MEASUREMENTS

DIMENSION : 9" L HANGING WEIGHT : LAMPING

INPUT VOLTAGE : V BULB : DIMMABLE :