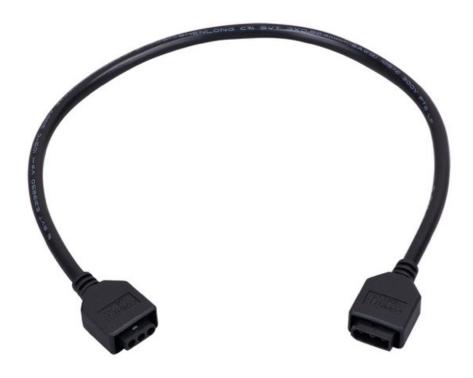

## PRODUCT DESCRIPTION

CounterMax MXInterLink5 is a group of accessories designed to make installation quicker, easier and more flexible for its compatible CounterMax undercabinet products.

## **MEASUREMENTS**

DIMENSION : 18" L HANGING WEIGHT

# MATERIAL

Copper, Plastic