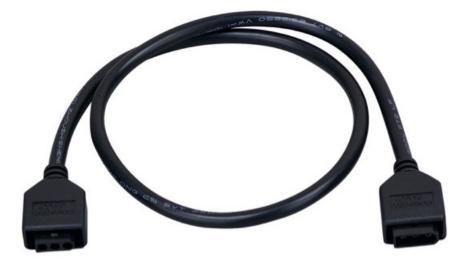

## **PRODUCT DESCRIPTION**

CounterMax MXInterLink5 is a group of accessories designed to make installation quicker, easier and more flexible for its compatible CounterMax undercabinet products.

MEASUREMENTS

DIMENSION : 24" L HANGING WEIGHT :

:

LAMPING INPUT VOLTAGE : V BULB :

DIMMABLE