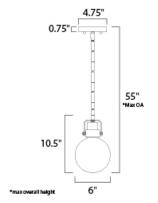

# **MEASUREMENTS**

**DIMENSION** : 6" L x 6" W x 10.5" H

MAX OAH : 55" OAH

: 4.75" W x 0.75" H x 4.75" L CANOPY

HANGING WEIGHT : 2.65 lb