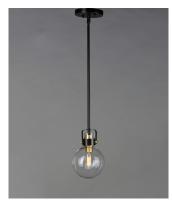

## **PRODUCT DESCRIPTION**

This classic Mid Century Modern design features a frame finished in a combination of Bronze and Satin Brass. The arms terminate at rings that support Clear heavy blown glass shades which were prevalent in this era.

#### **FINISHES OPTION**

Bronze / Satin Brass (BZSBR)

## **GLASS**

Clear CL