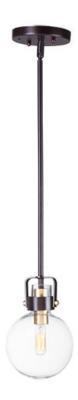

## **PRODUCT DESCRIPTION**

This classic Mid Century Modern design features a frame finished in a combination of Bronze and Satin Brass. The arms terminate at rings that support Clear heavy blown glass shades which were prevalent in this era.

#### **FINISHES OPTION**

Bronze / Satin Brass (BZSBR)

## **GLASS**

Clear CL