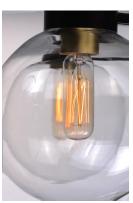

## LAMPING

: 120V INPUT VOLTAGE

BULB : 1 x 60W Incandescent E12 Candelabra , 60W Total

BULB INCLUDED : (Not Included)

DIMMABLE

## **GLASS**

Clear CL