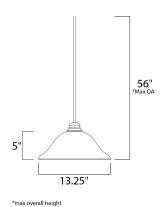

### **MEASUREMENTS**

DIMENSION : 13.25" L x 13.25" W x 12" H

MAX OAH : 56" OAH HANGING WEIGHT : 4.62 lb