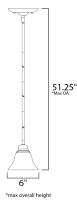

## **MEASUREMENTS**

BULB

DIMMABLE

DIMENSION MAX OAH HANGING WEIGHT LAMPING INPUT VOLTAGE :120V

: 6" L x 6" W x 5.25" H : 51.25" OAH : 2.43 lb

: 1 x 60W Incandescent E26 Medium , 60W Total **BULB INCLUDED** : (Not Included) :