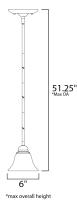

## **MEASUREMENTS**

BULB

: 6" L x 6" W x 5.25" H DIMENSION MAX OAH : 51.25" OAH HANGING WEIGHT : 2.43 lb LAMPING