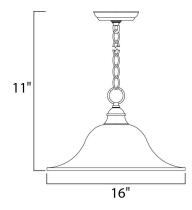

MEASUREMENTS

DIMENSION : 1 HANGING WEIGHT : 4 LAMPING INPUT VOLTAGE : 120V BULB : 1 x 6 BULB INCLUDED : (Not DIMMABLE :

: 16" L x 16" W x 11" H : 4.95 lb

TAGE : 120V : 1 x 60W Incandescent E26 Medium , 60W Total JDED : (Not Included) :