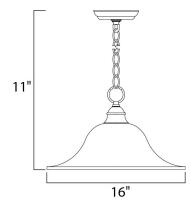

DIMENSION : 1 HANGING WEIGHT : 4 LAMPING INPUT VOLTAGE : 120V BULB : 1 x 6 BULB INCLUDED : (Not DIMMABLE :

: 16" L x 16" W x 11" H : 4.95 lb

IAGE : 120V : 1 x 60W Incandescent E26 Medium , 60W Total JDED : (Not Included)