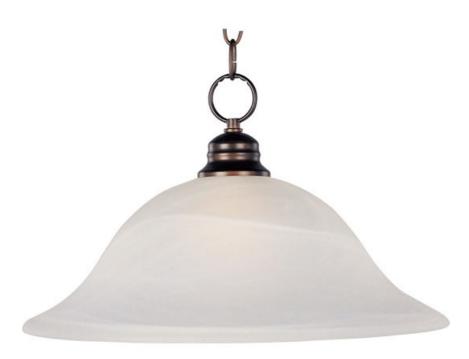

## **PRODUCT DESCRIPTION**

Maxim Lighting's commitment to both the residential lighting and the home building industries will assure you a product line focused on your lighting needs. With Maxim Lighting you will find quality product that is well designed, well priced and readily available.

DIMENSION : 1 HANGING WEIGHT : 4 LAMPING INPUT VOLTAGE : 120V BULB : 1 x 6 BULB INCLUDED : (Not DIMMABLE :

: 16" L x 16" W x 11" H : 4.95 lb

IAGE : 120V : 1 x 60W Incandescent E26 Medium , 60W Total JDED : (Not Included)

## FINISHES OPTION

GLASS Marble MR

MATERIAL Steel, Glass

RATINGS CETLus Dry Location

ADDITIONAL ADJUSTABLE OPERATING TEMPERATURE: -20°C (-4°F), 40°C (104°F)

Always consult a qualified electrician before installing any lighting product.