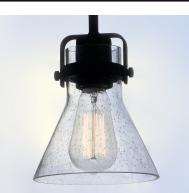

## **PRODUCT DESCRIPTION**

This nautical-inspired collection features Clear Seedy glass cones suspended by a yoke frame. The clear glass offers abundant lighting and compliments the styling of the fixture. Make it a more industrial look by adding filament E26 light bulbs.