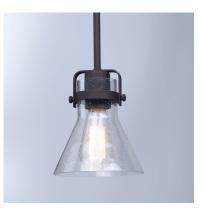

## **PRODUCT DESCRIPTION**

This nautical-inspired collection features Clear Seedy glass cones suspended by a yoke frame. The clear glass offers abundant lighting and compliments the styling of the fixture. Make it a more industrial look by adding filament E26 light bulbs.