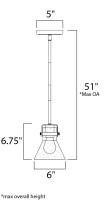

MEASUREMENTS

| DIMENSION      | : 6"L x 6"W x 6.75"H    |
|----------------|-------------------------|
| MAX OAH        | : 51" OAH               |
| CANOPY         | : 5" W x 0.75" H x 5" L |
| HANGING WEIGHT | : 2.86 lb               |
| WIRE LENGTH    | : 120"                  |