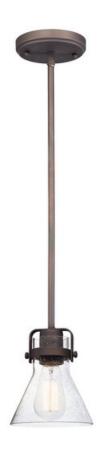

## **PRODUCT DESCRIPTION**

This nautical-inspired collection features Clear Seedy glass cones suspended by a yoke frame. The clear glass offers abundant lighting and compliments the styling of the fixture. Make it a more industrial look by adding filament E26 light bulbs.

MEASUREMENTS

| DIMENSION      | : 6"L x 6"W x 6.75"H    |
|----------------|-------------------------|
| MAX OAH        | : 51" OAH               |
| CANOPY         | : 5" W x 0.75" H x 5" L |
| HANGING WEIGHT | : 2.86 lb               |
| WIRE LENGTH    | : 120"                  |