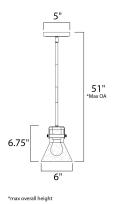

## **MEASUREMENTS**

DIMENSION : 6" L x 6" W x 6.75" H

: 51" OAH MAX OAH HANGING WEIGHT : 3.5 lb WIRE LENGTH : 120"