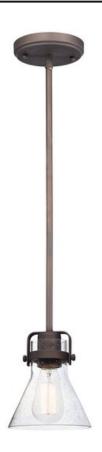

## **PRODUCT DESCRIPTION**

This nautical-inspired collection features Clear Seedy glass cones suspended by a yoke frame. The clear glass offers abundant lighting and compliments the styling of the fixture. Make it a more industrial look by adding filament E26 light bulbs.

## **GLASS**

Seedy CD

# MATERIAL

Steel, Glass