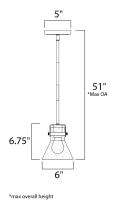

## **MEASUREMENTS**

DIMENSION : 6" L x 6" W x 6.75" H

MAX OAH : 51" OAH

CANOPY : 5" W x 0.75" H x 5" L

HANGING WEIGHT : 2.86 lb WIRE LENGTH : 120"