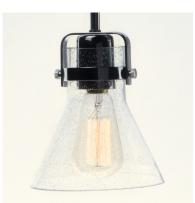

## PRODUCT DESCRIPTION

This nautical-inspired collection features Clear Seedy glass cones suspended by a yoke frame. The clear glass offers abundant lighting and compliments the styling of the fixture. Make it a more industrial look by adding filament E26 light bulbs.

#### **LAMPING**

INPUT VOLTAGE : 120V

BULB : 1 x 60W Incandescent E26 Medium , 60W Total

BULB INCLUDED : (Not Included)

DIMMABLE :

# GLASS

Seedy CD