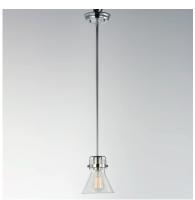

## PRODUCT DESCRIPTION

This nautical-inspired collection features Clear Seedy glass cones suspended by a yoke frame. The clear glass offers abundant lighting and compliments the styling of the fixture. Make it a more industrial look by adding filament E26 light bulbs.

# GLASS

Seedy CD

# MATERIAL

Steel, Glass