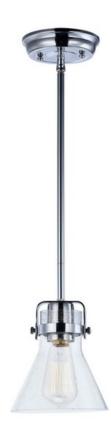

## PRODUCT DESCRIPTION

This nautical-inspired collection features Clear Seedy glass cones suspended by a yoke frame. The clear glass offers abundant lighting and compliments the styling of the fixture. Make it a more industrial look by adding filament E26 light bulbs.

# GLASS

Seedy CD

# MATERIAL

Steel, Glass