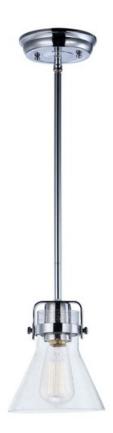

## PRODUCT DESCRIPTION

This nautical-inspired collection features Clear Seedy glass cones suspended by a yoke frame. The clear glass offers abundant lighting and compliments the styling of the fixture. Make it a more industrial look by adding filament E26 light bulbs.

### **MEASUREMENTS**

DIMENSION : 6" L x 6" W x 6.75" H

MAX OAH : 51" OAH HANGING WEIGHT : 3.5 lb WIRE LENGTH : 120"