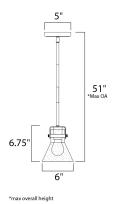

### **MEASUREMENTS**

DIMENSION : 6" L x 6" W x 6.75" H

MAX OAH : 51" OAH HANGING WEIGHT : 3.5 lb WIRE LENGTH : 120"