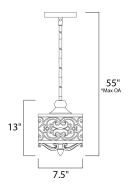

# **MEASUREMENTS**

DIMENSION : 7.5" L x 7.5" W x 13" H

MAX OAH : 55" OAH

CANOPY : 5" W x 1" H x 5" L

HANGING WEIGHT : 2.86 lb