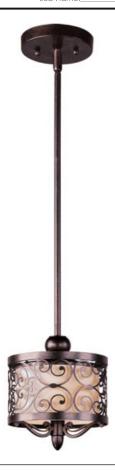

## PRODUCT DESCRIPTION

Mondrian, a Mediterranean inspired collection, features a forged-iron frame finished in Umber Bronze. The warm glow emitted through the delicate pattern of the metal silhouette gently radiates through the off-white fabric shades to create an interesting lighting effect.

#### **FINISHES OPTION**

Umber Bronze (UB)