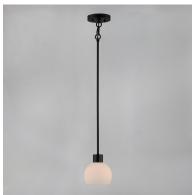

## **PRODUCT DESCRIPTION**

A charming collection of farmhouse inspired design. Satin White glass domes suspend from individually distributed tube arms. Available in Black, Satin Nickel, and a Bronze/Satin Brass combination. This transitional look offers an updated look for both traditional and modern settings.

**MEASUREMENTS** 

DIMENSION MAX OAH CANOPY HANGING WEIGHT

: 6" L x 6" W x 6.25" H : 53.5" OAH : 5" W x 1" H x 5" L

LAMPING

BULB BULB INCLUDED : 1.32 lb

INPUT VOLTAGE : 120V : 1 x 60W Incandescent E26 Medium , 60W Total : (Not Included) DIMMABLE :