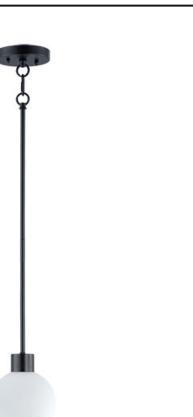

## **PRODUCT DESCRIPTION**

A charming collection of farmhouse inspired design. Satin White glass domes suspend from individually distributed tube arms. Available in Black, Satin Nickel, and a Bronze/Satin Brass combination. This transitional look offers an updated look for both traditional and modern settings.

**MEASUREMENTS** 

DIMENSION MAX OAH CANOPY HANGING WEIGHT

: 6" L x 6" W x 6.25" H : 53.5" OAH : 5" W x 1" H x 5" L

LAMPING

BULB BULB INCLUDED : 1.32 lb

INPUT VOLTAGE : 120V : 1 x 60W Incandescent E26 Medium , 60W Total : (Not Included) DIMMABLE :