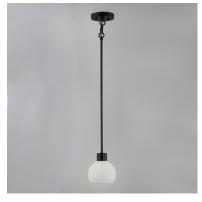

## **PRODUCT DESCRIPTION**

A charming collection of farmhouse inspired design. Satin White glass domes suspend from individually distributed tube arms. Available in Black, Satin Nickel, and a Bronze/Satin Brass combination. This transitional look offers an updated look for both traditional and modern settings.

**MEASUREMENTS** 

DIMENSION MAX OAH CANOPY HANGING WEIGHT

: 6" L x 6" W x 6.25" H : 53.5" OAH : 5" W x 1" H x 5" L

LAMPING

BULB BULB INCLUDED : 1.32 lb

INPUT VOLTAGE : 120V : 1 x 60W Incandescent E26 Medium , 60W Total : (Not Included) DIMMABLE :