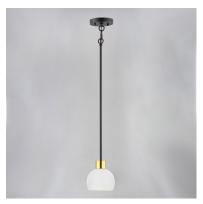

# PRODUCT DESCRIPTION

A charming collection of farmhouse inspired design. Satin White glass domes suspend from individually distributed tube arms. Available in Black, Satin Nickel, and a Bronze/Satin Brass combination. This transitional look offers an updated look for both traditional and modern settings.

#### **MEASUREMENTS**

DIMENSION : 6" L x 6" W x 6.25" H

MAX OAH : 53.5" OAH

CANOPY : 5" W x 1" H x 5" L

HANGING WEIGHT : 1.32 lb

### **FINISHES OPTION**

Black (BK)

Bronze / Satin Brass (BZSBR)

Satin Nickel (SN)

# GLASS

Satin White SW

# MATERIAL

Steel + Glass