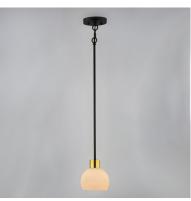

# PRODUCT DESCRIPTION

A charming collection of farmhouse inspired design. Satin White glass domes suspend from individually distributed tube arms. Available in Black, Satin Nickel, and a Bronze/Satin Brass combination. This transitional look offers an updated look for both traditional and modern settings.

#### **MEASUREMENTS**

DIMENSION : 6" L x 6" W x 6.25" H

MAX OAH : 53.5" OAH

CANOPY : 5" W x 1" H x 5" L

HANGING WEIGHT : 1.32 lb

### **FINISHES OPTION**

Black (BK)

Bronze / Satin Brass (BZSBR)

Satin Nickel (SN)

# GLASS

Satin White SW

# MATERIAL

Steel + Glass