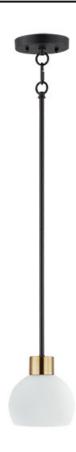

# PRODUCT DESCRIPTION

A charming collection of farmhouse inspired design. Satin White glass domes suspend from individually distributed tube arms. Available in Black, Satin Nickel, and a Bronze/Satin Brass combination. This transitional look offers an updated look for both traditional and modern settings.

#### **MEASUREMENTS**

DIMENSION : 6" L x 6" W x 6.25" H

MAX OAH : 53.5" OAH

CANOPY : 5" W x 1" H x 5" L

HANGING WEIGHT : 1.32 lb

### **FINISHES OPTION**

Black (BK)

Bronze / Satin Brass (BZSBR)

Satin Nickel (SN)

# GLASS

Satin White SW

# MATERIAL

Steel + Glass