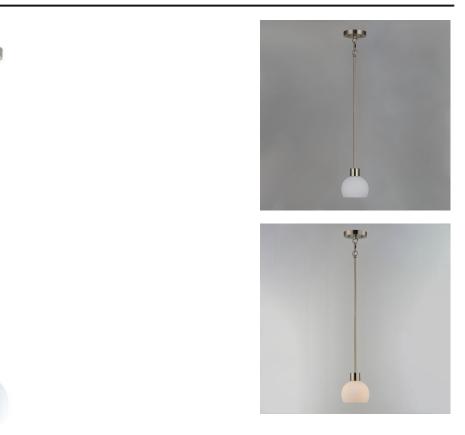

## **PRODUCT DESCRIPTION**

A charming collection of farmhouse inspired design. Satin White glass domes suspend from individually distributed tube arms. Available in Black, Satin Nickel, and a Bronze/Satin Brass combination. This transitional look offers an updated look for both traditional and modern settings.

# MEASUREMENTS

DIMENSION MAX OAH CANOPY HANGING WEIGHT : 6" L x 6" W x 6.25" H : 53.5" OAH : 5" W x 1" H x 5" L : 1.32 lb

### **FINISHES OPTION**

**GLASS** Satin White SW

MATERIAL Steel + Glass