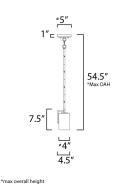

# **MEASUREMENTS**

DIMENSION MAX OAH CANOPY HANGING WEIGHT

# LAMPING

INPUT VOLTAGE : 120V BULB **BULB INCLUDED** DIMMABLE

: 4.5" L x 4.5" W x 7.5" H : 54.5" OAH : 5" W x 1" H x 5" L

: 2.05 lb

: 1 x 60W Incandescent E26 Medium , 60W Total : (Not Included) :