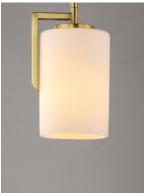

## **PRODUCT DESCRIPTION**

Inspired by the Modernist architect Edward Dart, this collection features straight line frames finished in Satin Brass, Satin Nickel, or Matte Black that support Satin White glass cylinders for a clean and modern look. The frames' ends turn up before the glass in sharp mitered angles emphasizing a minimalist geometry popular in Modernist work.