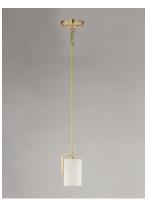

## **PRODUCT DESCRIPTION**

Inspired by the Modernist architect Edward Dart, this collection features straight line frames finished in Satin Brass, Satin Nickel, or Matte Black that support Satin White glass cylinders for a clean and modern look. The frames' ends turn up before the glass in sharp mitered angles emphasizing a minimalist geometry popular in Modernist work.