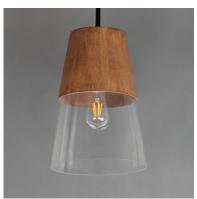

## PRODUCT DESCRIPTION

Capped by wood finished in Walnut, this series of bath vanity sconces feature conical Clear Glass shades. Contrasting Matte Black frames of squared tubing add clean geometry to the design. Use decorative lamps in the shades to complete the look.

## **GLASS**

Clear CL

#### MATERIAL

Steel, Glass, Wood