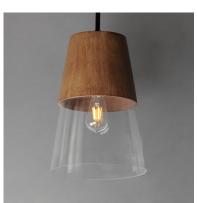

## PRODUCT DESCRIPTION

Capped by wood finished in Walnut, this series of bath vanity sconces feature conical Clear Glass shades. Contrasting Matte Black frames of squared tubing add clean geometry to the design. Use decorative lamps in the shades to complete the look.

# **LAMPING**

INPUT VOLTAGE : 120V

BULB : 1 x 60W Incandescent E26 Medium , 60W Total

BULB INCLUDED : (Not Included)

DIMMABLE

## **GLASS**

Clear CL

#### MATERIAL

Steel, Glass, Wood