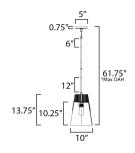

\*max overall height

#### **MEASUREMENTS**

DIMENSION : 10" L x 10" W x 13.75" H

MAX OAH : 61.75" OAH

CANOPY : 5" W x 0.75" H x 5" L

: 8.14 lb HANGING WEIGHT