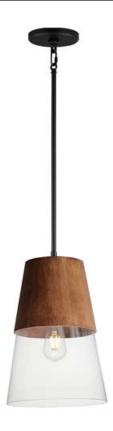

## PRODUCT DESCRIPTION

Capped by wood finished in Walnut, this series of bath vanity sconces feature conical Clear Glass shades. Contrasting Matte Black frames of squared tubing add clean geometry to the design. Use decorative lamps in the shades to complete the look.

### **FINISHES OPTION**

Walnut / Black (WNBK)

## **GLASS**

Clear CL

#### MATERIAL

Steel, Glass, Wood