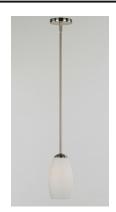

### PRODUCT DESCRIPTION

Heavy rectangular tubing support tall scale Satin White glass shades that creates an upscale forged look at a builder price. Available in your choice of Textured Black or Satin Nickel, this collection is complete enough to do the entire home.

### **FINISHES OPTION**

Satin Nickel (SN)
Textured Black (TXB)

# GLASS

Satin White SW