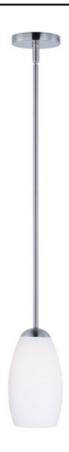

### PRODUCT DESCRIPTION

Heavy rectangular tubing support tall scale Satin White glass shades that creates an upscale forged look at a builder price. Available in your choice of Textured Black or Satin Nickel, this collection is complete enough to do the entire home.

### **FINISHES OPTION**

Satin Nickel (SN)
Textured Black (TXB)

# GLASS

Satin White SW