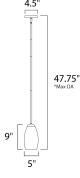

\*max overall height of fixture

#### **MEASUREMENTS**

DIMENSION : 5" L x 5" W x 9" H MAX OAH : 47.75" OAH

CANOPY : 4.5" W x 0.75" H x 4.5" L

HANGING WEIGHT : 2.43 lb