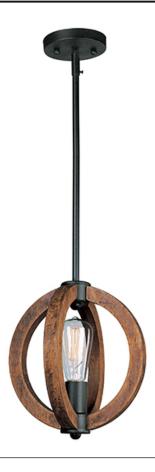

## PRODUCT DESCRIPTION

Rings of Ash Wood are distressed and then finished In Antique Pecan for that old world feel. Wi-Fi enabled function allows you to control the fan speed or light intensity from your favorite device.

## MATERIAL

Wood, Steel