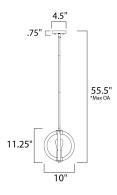

\*max overall height

# **MEASUREMENTS**

DIMENSION : 10" L x 10" W x 11.25" H

MAX OAH : 55.5" OAH

CANOPY : 4.5" W x 0.75" H x 4.5" L

HANGING WEIGHT : 3.41 lb