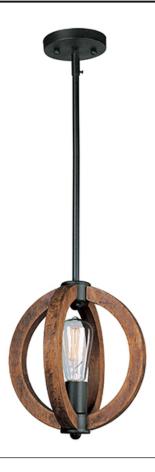

### PRODUCT DESCRIPTION

Rings of Ash Wood are distressed and then finished In Antique Pecan for that old world feel. Wi-Fi enabled function allows you to control the fan speed or light intensity from your favorite device.

#### LAMPING

INPUT VOLTAGE : 120V

BULB : 1 x 60W Incandescent E26 Medium, 60W Total

BULB INCLUDED : (Included)
DIMMABLE : Yes

#### **FINISHES OPTION**

Anthracite (AR)

#### MATERIAL

Wood, Steel