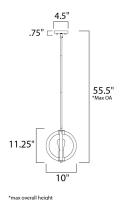

# **MEASUREMENTS**

DIMENSION : 10" L x 10" W x 11.25" H

MAX OAH : 55.5" OAH

CANOPY : 4.5" W x 0.75" H x 4.5" L

HANGING WEIGHT : 4 lb