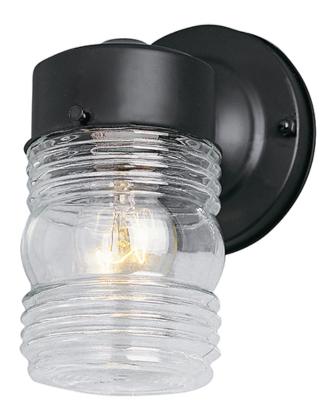

## PRODUCT DESCRIPTION

Maxim Lighting's commitment to both the residential lighting and the home building industries will assure you a product line focused on your lighting needs. With Maxim Lighting you will find quality product that is well designed, well priced and readily available.

## LAMPING

INPUT VOLTAGE : 120V

BULB : 1 x 60W Incandescent E26 Medium , 60W Total

BULB INCLUDED : (Not Included)

DIMMABLE :

# GLASS

Clear CL

## MATERIAL

Steel + Glass