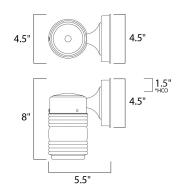

\*height from center of outlet to the top of the fixture

### **MEASUREMENTS**

DIMENSION : 4.5" W x 8" H x 5.5" Ext BACK PLATE : 4.5" W x 4.5" H x 1.5" HCO

HANGING WEIGHT : 1.72 lb