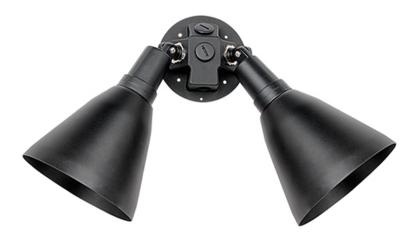

# PRODUCT DESCRIPTION

Maxim Lighting's commitment to both the residential lighting and the home building industries will assure you a product line focused on your lighting needs. With Maxim Lighting you will find quality product that is well designed, well priced and readily available.

#### **MEASUREMENTS**

**DIMENSION** : 17.75" W x 13" H x 6.25" Ext **BACK PLATE** : 4.75" W x 4.75" H x 2.5" HCO

HANGING WEIGHT : 1.43 lb

# **LAMPING**

**INPUT VOLTAGE** : 120V

: 2 x 150W Incandescent E26 Medium, 300W Total **BULB** 

**BULB INCLUDED** : (Not Included)

DIMMABLE : Y LIGHTING\_DIRECTION: Down

# MATERIAL

Aluminum

### **RATINGS**

Wet Location