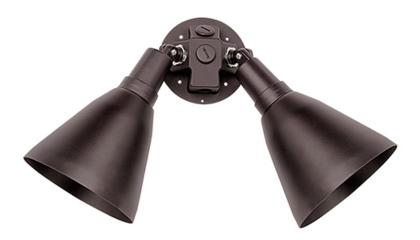

#### **MEASUREMENTS**

DIMENSION : 17.75" W x 13" H x 6.25" Ext BACK PLATE : 4.75" W x 4.75" H x 2.5" HCO

HANGING WEIGHT : 1.43 lb

## **LAMPING**

INPUT VOLTAGE : 120V

BULB : 2 x 150W Incandescent E26 Medium , 300W Total

BULB INCLUDED : (Not Included)

DIMMABLE :

LIGHTING\_DIRECTION: Down

# MATERIAL

Aluminum

#### RATINGS

Wet Location

### **ADDITIONAL**

INSTALL UP/DOWN: Down OPERATING TEMPERATURE: -20°C (-4°F), 40°C (104°F)

Always consult a qualified electrician before installing any lighting product.