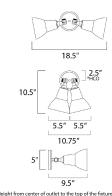

# **MEASUREMENTS**

: 18.5" W x 10.5" H x 9.5" Ext DIMENSION **BACK PLATE** : 5" W x 5" H x 3" HCO

HANGING WEIGHT : 2.1 lb

LAMPING

INPUT VOLTAGE : 120V

BULB : 2 x 75W Incandescent E26 Medium , 150W Total

**BULB INCLUDED** : (Not Included)