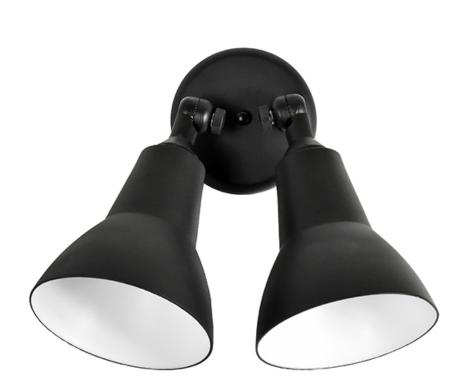

#### **PRODUCT DESCRIPTION**

Maxim Lighting's commitment to both the residential lighting and the home building industries will assure you a product line focused on your lighting needs. With Maxim Lighting you will find quality product that is well designed, well priced and readily available.

#### **FINISHES OPTION**

Black (BK)

Tawny Bronze (TB)

White (WT)

## MATERIAL

Die Cast Aluminum