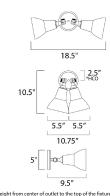

### **MEASUREMENTS**

: 18.5" W x 10.5" H x 9.5" Ext DIMENSION **BACK PLATE** : 5" W x 5" H x 3" HCO

HANGING WEIGHT : 2.1 lb