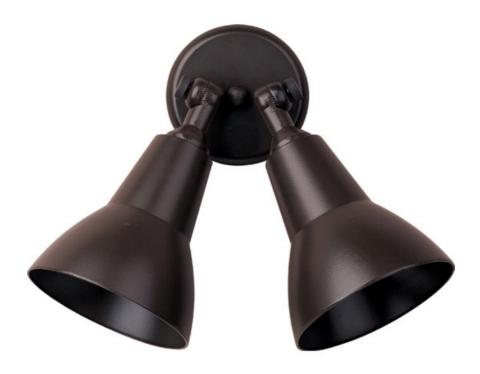

### **PRODUCT DESCRIPTION**

Maxim Lighting's commitment to both the residential lighting and the home building industries will assure you a product line focused on your lighting needs. With Maxim Lighting you will find quality product that is well designed, well priced and readily available.

### **FINISHES OPTION**

Black (BK)

Tawny Bronze (TB)

White (WT)