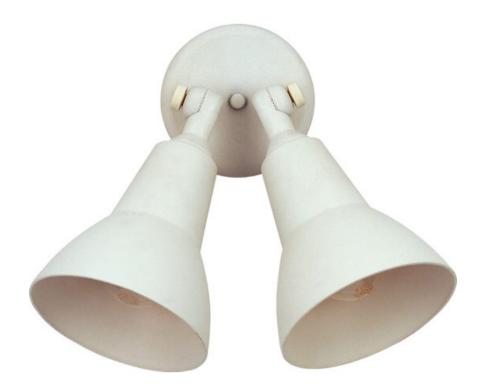

# **PRODUCT DESCRIPTION**

Maxim Lighting's commitment to both the residential lighting and the home building industries will assure you a product line focused on your lighting needs. With Maxim Lighting you will find quality product that is well designed, well priced and readily available.



#### **MEASUREMENTS**

: 18.5" W x 10.5" H x 9.5" Ext DIMENSION BACK PLATE : 5" W x 5" H x 3" HCO

HANGING WEIGHT : 2.1 lb

#### LAMPING

INPUT VOLTAGE : 120V

BULB : 2 x 75W Incandescent E26 Medium , 150W Total

**BULB INCLUDED** : (Not Included)

DIMMABLE

#### **FINISHES OPTION**



White (WT)

## MATERIAL

Die Cast Aluminum

#### **RATINGS**

**cETLus** 

Damp Location







### **ADDITIONAL**

**OPERATING TEMPERATURE:** -20°C (-4°F), 40°C (104°F)

Always consult a qualified electrician before