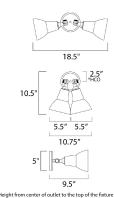

#### **MEASUREMENTS**

: 18.5" W x 10.5" H x 9.5" Ext DIMENSION BACK PLATE : 5" W x 5" H x 3" HCO

HANGING WEIGHT : 2.1 lb