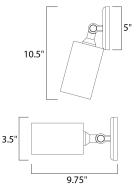

## **MEASUREMENTS**

DIMENSION MAX OAH HANGING WEIGHT LAMPING INPUT VOLTAGE

BULB **BULB INCLUDED** DIMMABLE

: 5" W x 8.5" H x 8.5" Ext : 4.88" W x 4.88" H : 1.1 lb

:120V : 1 x 65W Incandescent E26 Medium , 65W Total : (Not Included) : LIGHTING\_DIRECTION : Directional