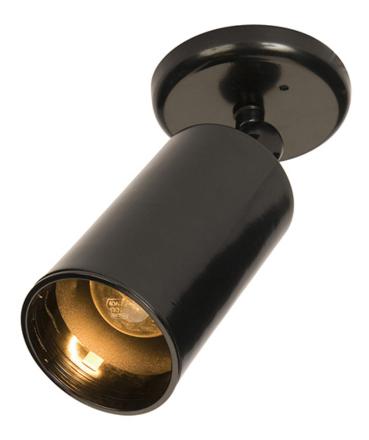

## **PRODUCT DESCRIPTION**

Maxim Lighting's commitment to both the residential lighting and the home building industries will assure you a product line focused on your lighting needs. With Maxim Lighting you will find quality product that is well designed, well priced and readily available.

## **MEASUREMENTS**

DIMENSION MAX OAH HANGING WEIGHT LAMPING INPUT VOLTAGE

BULB **BULB INCLUDED** DIMMABLE

: 5" W x 8.5" H x 8.5" Ext : 4.88" W x 4.88" H : 1.1 lb

:120V : 1 x 65W Incandescent E26 Medium , 65W Total : (Not Included) : LIGHTING\_DIRECTION : Directional

## **FINISHES OPTION**

Black (BK) White (WT)

MATERIAL Aluminum

RATINGS cETLus Damp Location