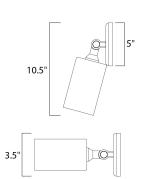

#### **MEASUREMENTS**

: 5" W x 8.5" H x 8.5" Ext DIMENSION MAX OAH : 4.88" W x 4.88" H

HANGING WEIGHT : 1.1 lb

**LAMPING** 

INPUT VOLTAGE : 120V

**BULB** : 1 x 65W Incandescent E26 Medium, 65W Total

**BULB INCLUDED** : (Not Included)