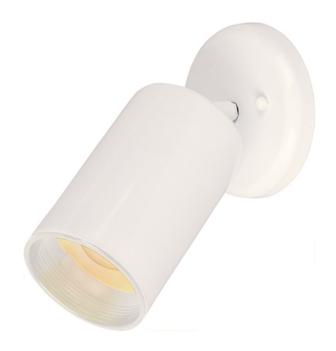

# **PRODUCT DESCRIPTION**

Maxim Lighting's commitment to both the residential lighting and the home building industries will assure you a product line focused on your lighting needs. With Maxim Lighting you will find quality product that is well designed, well priced and readily available.

#### **MEASUREMENTS**

: 5" W x 8.5" H x 8.5" Ext DIMENSION MAX OAH : 4.88" W x 4.88" H

HANGING WEIGHT : 1.1 lb

**LAMPING** 

INPUT VOLTAGE : 120V

**BULB** : 1 x 65W Incandescent E26 Medium, 65W Total

**BULB INCLUDED** : (Not Included)

### MATERIAL

Aluminum