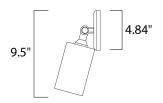

## MEASUREMENTS

 DIMENSION
 : 16.5" W x 9.5'

 MAX OAH
 : 4.84" W x 4.8

 HANGING WEIGHT
 : 1.6 lb

 LAMPING
 : 120V

 BULB
 : 2 x 60W Halog

 BULB INCLUDED
 : (Not Included)

 DIMMABLE
 :

LIGHTING\_DIRECTION : Directional

: 16.5" W x 9.5" H x 8.5" Ext : 4.84" W x 4.84" H : 1.6 lb : 120V : 2 x 60W Halogen E26 Medium , 120W Total