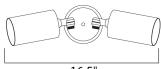

16.5"

## **MEASUREMENTS**

DIMENSION : 16.5" W x 9.5" H x 8.5" Ext

MAX OAH : 4.84" W x 4.84" H

HANGING WEIGHT : 1.6 lb