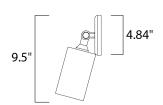

## **MEASUREMENTS**

DIMENSION : 16.5" W x 9.5" H x 8.5" Ext

MAX OAH : 4.84" W x 4.84" H

HANGING WEIGHT : 1.6 lb