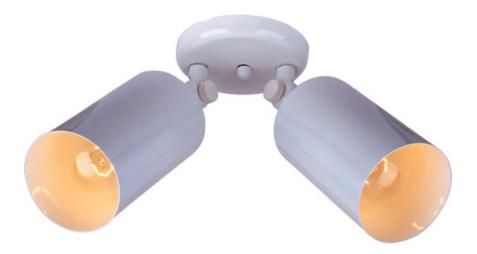

## **PRODUCT DESCRIPTION**

Maxim Lighting's commitment to both the residential lighting and the home building industries will assure you a product line focused on your lighting needs. With Maxim Lighting you will find quality product that is well designed, well priced and readily available.

## **LAMPING**

INPUT VOLTAGE : 120V

:  $2 \times 60 \text{W}$  Halogen E26 Medium , 120W Total **BULB** 

**BULB INCLUDED** : (Not Included)

DIMMABLE

LIGHTING\_DIRECTION: Directional

## MATERIAL

Aluminum