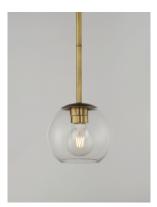

## **PRODUCT DESCRIPTION**

Vessels of heavy weight Clear glass are supported on frames of solid brass finished in a hand rubbed Natural Aged Brass finish. A versatile collection of up and down configurations which can be directly attached to the canopy or extended down by the rods supplied.

## **GLASS**

Clear CL