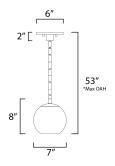

\*max overall height

### **MEASUREMENTS**

DIMENSION : 7" L x 7" W x 8" H

MAX OAH : 53" OAH

: 6" W x 0.5" H x 6" L CANOPY

: 4.36 lb HANGING WEIGHT