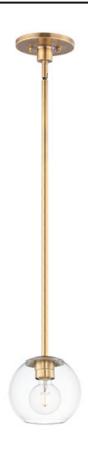

## **PRODUCT DESCRIPTION**

Vessels of heavy weight Clear glass are supported on frames of solid brass finished in a hand rubbed Natural Aged Brass finish. A versatile collection of up and down configurations which can be directly attached to the canopy or extended down by the rods supplied.

### **MEASUREMENTS**

DIMENSION : 7" L x 7" W x 8" H

MAX OAH : 53" OAH

: 6" W x 0.5" H x 6" L CANOPY

: 4.36 lb HANGING WEIGHT