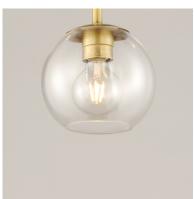

## **PRODUCT DESCRIPTION**

Vessels of heavy weight Clear glass are supported on frames of solid brass finished in a hand rubbed Natural Aged Brass finish. A versatile collection of up and down configurations which can be directly attached to the canopy or extended down by the rods supplied.

## **GLASS**

Clear CL