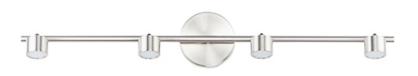

### PRODUCT DESCRIPTION

A clean update to the fixed rail track fixture, the Tailor features machined aluminum heads finished in Satin Nickel or Black that swivel to direct the light where it's needed most. Great for family rooms and multi-family applications.

# **MEASUREMENTS**

DIMENSION : 34" W x 5.75" H x 5" Ext

MAX OAH : 5" W x 1.25" H

HANGING WEIGHT :

LAMPING

INPUT VOLTAGE : 120-277V LUMENS : 1,465 Rated

BULB :  $4 \times 8 \text{W}$  LED PCB intergrated , 32W Total