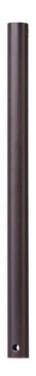

### PRODUCT DESCRIPTION

The Basic-Max ceiling fan features the ability to be installed three different ways: close mount, standard stem, and optional stems up to 72" long.

### **MEASUREMENTS**

DIMENSION : 0.85" W x 12" H

HANGING WEIGHT : 0.3 lb