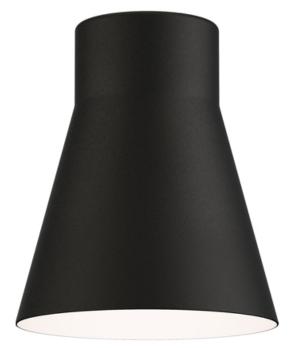

## **PRODUCT DESCRIPTION**

Inspired by the rounded towers of Windsor Castle, this outdoor lighting collection features a hand-applied Black Patina finish on Stainless Steel. A slotted filigree along the top of the cylinder frame allows light to escape, while the clear seeded glass obscures the light source enough to soften the glare a light bulb casts.

> MEASUREMENTS DIMENSION HANGING WEIGHT LAMPING INPUT VOLTAGE : V BULB DIMMABLE

: 5" L x 5" W x 5.75" H

: 0.15 lb

**FINISHES OPTION** 

Black (BK)

MATERIAL Aluminum