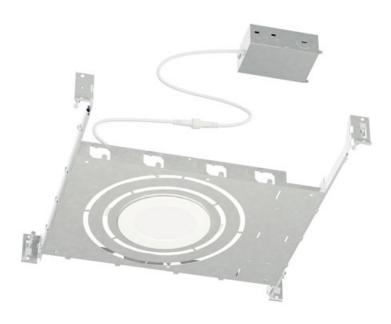

## PRODUCT DESCRIPTION

The Slim Series offers versatile LED recessed retrofit lighting in 5 inch, 7 inch, and select 9 inch diameters, delivering high lumen output for ample downlighting. A CCT selectable switch is conveniently controlled at the compact remote driver, which is easily accessible behind the fixture. Choose from a sleek, flat uniformly illuminated acrylic lens, a deeper recessed baffle trim model, or adjustable gimbal configuration to suit any lighting need. There are also Fire Rated options provide up to 2-hour fire protection, making the Slim Series a reliable and adaptable solution for residential and commercial applications.

## **MEASUREMENTS**

DIMENSION : 14.5" L x 14.5" W x 1.75" H

HANGING WEIGHT : 1.3 lb

# MATERIAL

Steel