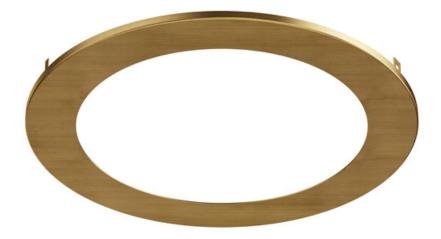

## **PRODUCT DESCRIPTION**

The Slim Series offers versatile LED recessed retrofit lighting in 5 inch, 7 inch, and select 9 inch diameters, delivering high lumen output for ample downlighting. A CCT selectable switch is conveniently controlled at the compact remote driver, which is easily accessible behind the fixture. Choose from a sleek, flat uniformly illuminated acrylic lens, a deeper recessed baffle trim model, or adjustable gimbal configuration to suit any lighting need. There are also Fire Rated options provide up to 2-hour fire protection, making the Slim Series a reliable and adaptable solution for residential and commercial applications.

MEASUREMENTS

DIMENSION : 7" L x 7" W x 0.35" H HANGING WEIGHT : 0.13 lb LAMPING INPUT VOLTAGE : V BULB : DIMMABLE : **FINISHES OPTION** 

MATERIAL

Steel

ADDITIONAL

OPERATING TEMPERATURE: -20°C (-4°F), 40°C (104°F)