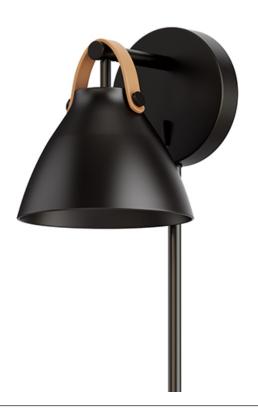

## PRODUCT DESCRIPTION

Inspired by classic Scandinavian design, a metal spun shade in your choice of Black or White is suspended by a tan leather strap. A switch on the back plate and a swivel to direct the LED lamps included with the light make this wall sconce an ideal choice for bedside applications. The mixed materials and neutral yet vibrant color combinations present a design that works in both modern and transitional settings.

#### **FINISHES OPTION**

Tan Leather / Black (TNBK) Tan Leather / White (TNWT)